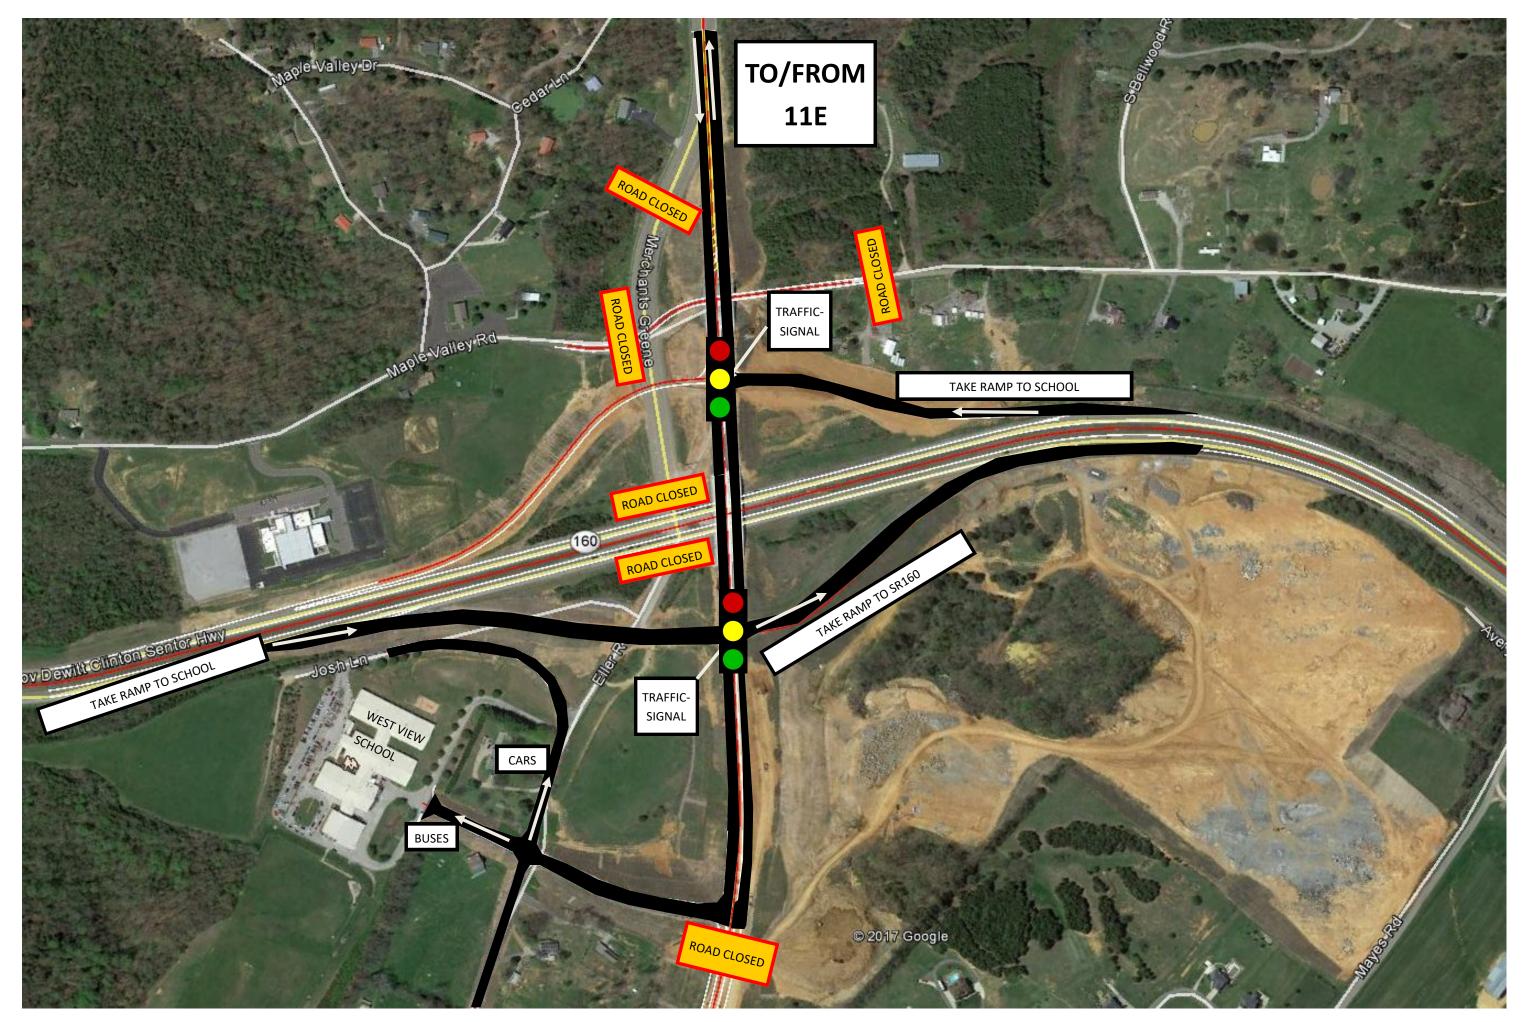

## GETTING TO WEST VIEW SCHOOL

## Traffic Pattern West View Middle

From Merchants Greene Walmart- Stay on Merchants Greene until road becomes SR-66. After crossing over Hwy-160, turn right onto the WVMS access road. At the four way stop, turn right onto 1 Indian Path and follow current traffic flow.

From Alpha/Talbott- Merge onto SR-66 via access ramp from Hwy-160. Turn right onto SR-66, then right on the WVMS access road. At the four way stop, turn right onto 1 Indian Path and follow current traffic flow.

From West High- Merge onto SR-66 via access ramp from Hwy-160. Turn left onto SR-66, then right on the WVMS access road. At the four way stop, turn right onto 1 Indian Path and follow current traffic flow.

\*\*\* After leaving WVMS if your intended route is west to Alpha/Talbott, you will follow the recommended detour back to Hwy-11E at Walmart, or you will turn left onto Veterans Parkway to gain access to Hwy-160.